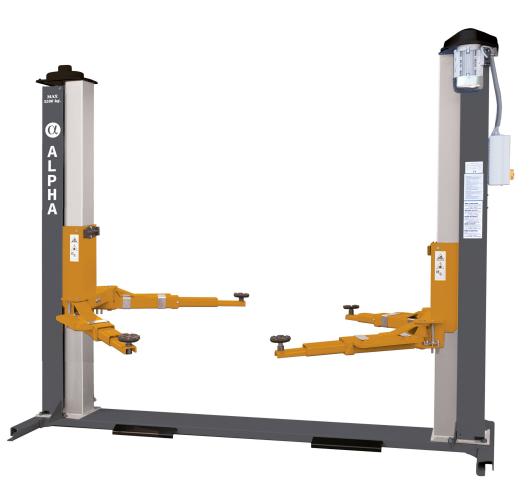

## D-5035**M/**B D-5035**M/**BL

- Electro-mechanical lift with full base frame, ideal for less than optimal floors and low ceilings;
- 3.5t capacity;
- Self-lubricating load and safety nuts;
- Chain transmission with slack safety switch;
- Rolled high resistance steel spindles;
- 3-stage symmetric arms, ideal for load reversing and lifting cars and small vans;
- Dead-man low voltage controls;
- Available in standard and wider version (with longer arms);
- Manufactured to a high standard in the EU.