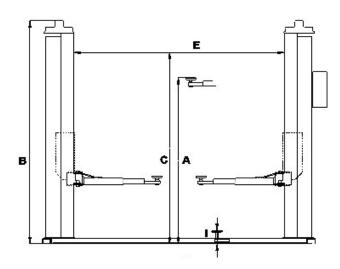

| Measur | ements (mm)                 | D-5035M/B | D-5035M/BL |
|--------|-----------------------------|-----------|------------|
| А      | Max. lifting height         | 1950      | 1950       |
| В      | Overall column height       | 2620      | 2620       |
| С      | Cut off level               | 2445      | 2445       |
| D      | Overall width               | 3210      | 3450       |
| E      | Distance between<br>columns | 2480      | 2650       |
| F      | Drive through clearance     | 2440      | 2610       |
| G      | Min./max. arm length        | 560/1030  | 630/1130   |
| I      | Min./max. pad height        | 85/155    | 85/155     |