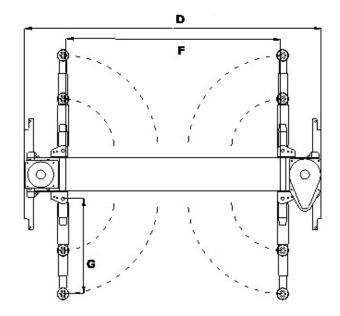

| Measur | ements (mm)                 | D-5035M/B | D-5035M/BL |
|--------|-----------------------------|-----------|------------|
| А      | Max. lifting height         | 1950      | 1950       |
| В      | Overall column height       | 2620      | 2620       |
| С      | Cut off level               | 2445      | 2445       |
| D      | Overall width               | 3210      | 3450       |
| E      | Distance between<br>columns | 2480      | 2650       |
| F      | Drive through clearance     | 2440      | 2610       |
| G      | Min./max. arm length        | 560/1030  | 630/1130   |
| I      | Min./max. pad height        | 85/155    | 85/155     |