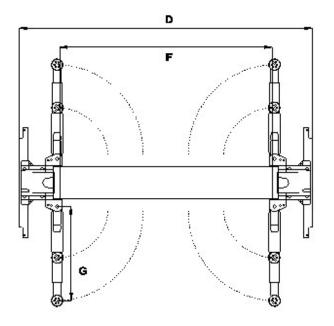

| Measu | rements (mm)             | D-5035I/B | D-5035I/BL |
|-------|--------------------------|-----------|------------|
| Α     | Max. lifting height      | 1950      | 1950       |
| В     | Overall lift height      | 2850      | 2850       |
| С     | Cut off level            | 2445      | 2445       |
| D     | Overall width            | 3210      | 3450       |
| E     | Distance between columns | 2480      | 2650       |
| F     | Drive through clearance  | 2440      | 2610       |
| G     | Min./max. arm length     | 560/1030  | 630/1130   |
| - 1   | Min./max. pad height     | 85/155    | 85/155     |