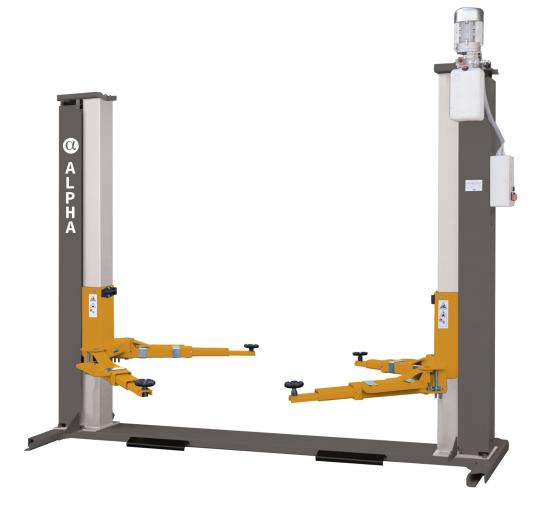

## D-5035I/B D-5035I/BL

- Electro-hydraulic lift with full base frame, ideal for less than optimal floors and low ceilings;
- 3.5t capacity;
- Hydraulic lifting mechanism with volumetric cylinders;
- 3-stage symmetric arms, ideal for load reversing and lifting cars and small vans;
- Available in single— and in tri-phase;
- Dead-man low voltage controls;
- Available in standard and wider version (with longer arms);
- Manufactured to a high standard in the EU.