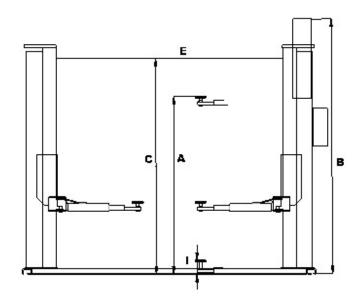

| Measu | rements (mm)             | D-5035I/B | D-5035I/BL |
|-------|--------------------------|-----------|------------|
| Α     | Max. lifting height      | 1950      | 1950       |
| В     | Overall lift height      | 2850      | 2850       |
| С     | Cut off level            | 2445      | 2445       |
| D     | Overall width            | 3210      | 3450       |
| E     | Distance between columns | 2480      | 2650       |
| F     | Drive through clearance  | 2440      | 2610       |
| G     | Min./max. arm length     | 560/1030  | 630/1130   |
| - 1   | Min./max. pad height     | 85/155    | 85/155     |