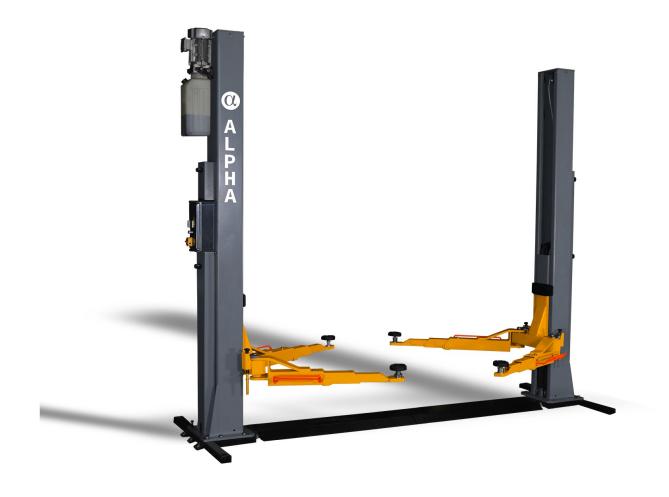

## **PRO D304/B**

- 2 hydraulic cylinders, low maintenance costs;
- Electro-magnetic unlocking mechanism;
- 3-stage asymmetric arms, ideal for most cars and short vans;
- Automatic protection against overloading;
- Full H-frame, ideal for installation in low ceiling workshops;
- Available also in single phase.