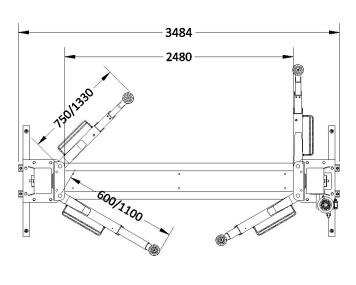

## **PRO D304/B**

- 2 hydraulic cylinders, low maintenance costs;
- Electro-magnetic unlocking mechanism;
- 3-stage asymmetric arms, ideal for most cars and short vans;
- Automatic protection against overloading;
- Full H-frame, ideal for installation in low ceiling workshops;
- Available also in single phase.

## **PRO D304/B**

| Model        | PRO D304/B          |                          |
|--------------|---------------------|--------------------------|
| Capacity     | 4t                  |                          |
|              | 1ph                 | 3ph                      |
| Motor        | 2.2kW 230V 50Hz 13A | 2.2kW 230-400V 50Hz 6.4A |
| Lifting time | approx. 75"         | approx. 60"              |