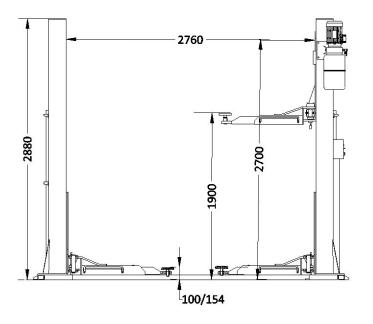

## **PRO D304/B**

- 2 hydraulic cylinders, low maintenance costs;
- Electro-magnetic unlocking mechanism;
- 3-stage asymmetric arms, ideal for most cars and short vans;
- Automatic protection against overloading;
- Full H-frame, ideal for installation in low ceiling workshops;
- Available also in single phase.

## **PRO D304/B**

| Model        | PRO D304/B          |                          |
|--------------|---------------------|--------------------------|
| Capacity     | 4t                  |                          |
|              | 1ph                 | 3ph                      |
| Motor        | 2.2kW 230V 50Hz 13A | 2.2kW 230-400V 50Hz 6.4A |
| Lifting time | approx. 75"         | approx. 60"              |